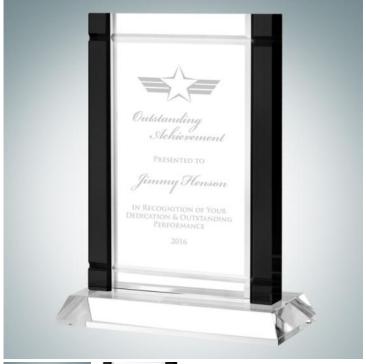

## **Classic Black Deco Award (Crystal Base)**

Material: Optical Crystal

Personalizaiton Method: Sandblast Etch

| Size | SKU    | H x W x D            | Wt (IBs) | Price    |
|------|--------|----------------------|----------|----------|
| NA   | 102613 | 7-3/4" x 6" x 2-1/2" | 4.8      | \$159.00 |

## **Description**

Honor corporate excellence and celebrate milestone achievements with this Classic Black Deco Award (Crystal Base). Personalize this piece by engraving the recipient name, company logo, and award details such as Years of Service, Retirement, Sales Achievements, and Leadership Recognition with our free high-quality personalization and engraving services.